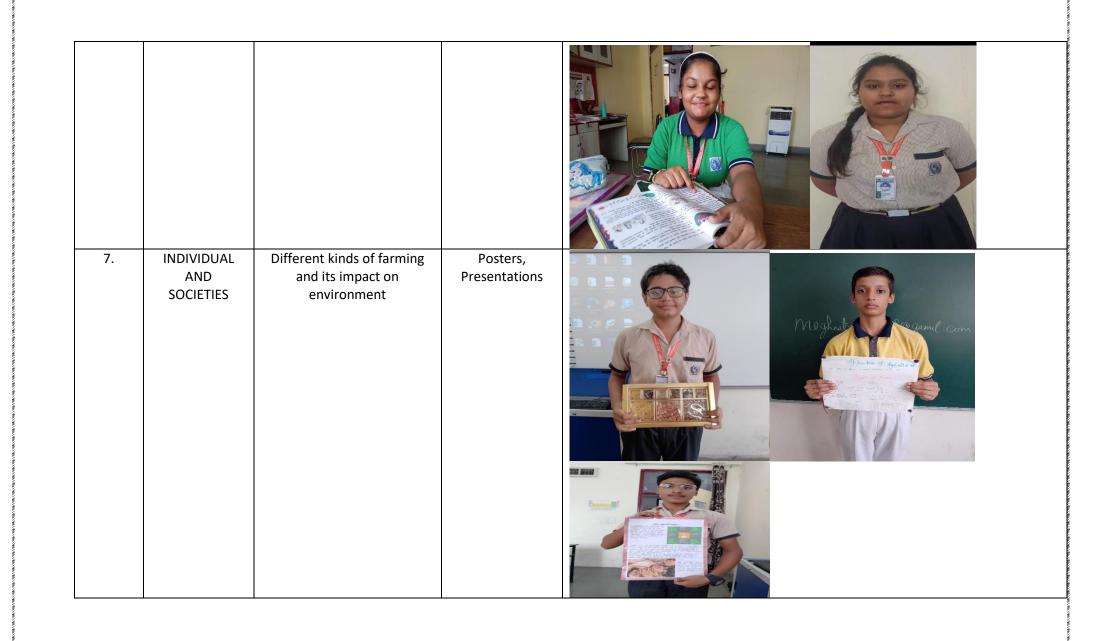

| 7. | INDIVIDUAL<br>AND<br>SOCIETIES | States and Capitals | Map book<br>Chart paper<br>Sketch pens                     |  |
|----|--------------------------------|---------------------|------------------------------------------------------------|--|
| 8. | PHE                            | Football(basic)     | Practical File,Pen,Sketch<br>Pen,Pencil,EraserCol.Picture. |  |
| 9. | DESIGN                         | ALPHABET ART        | Design file<br>Pen<br>Color<br>Eraser<br>Pencil eraser     |  |